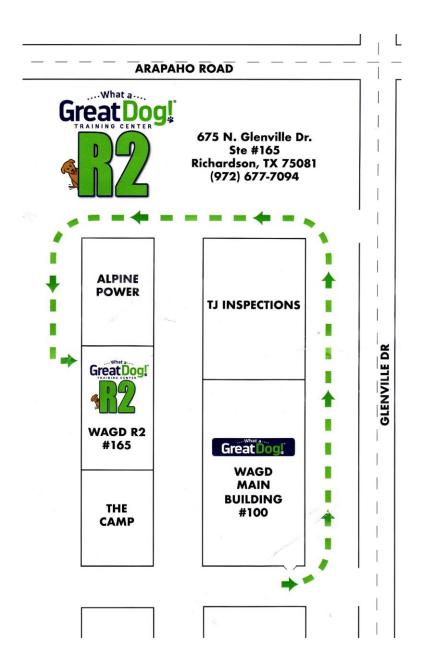

# 10<sup>th</sup> Anniversary - 2021

2021 - K9 Health Clinic Saturday, August 7, 2021 9:30 am - 4:00 pm NEW Location - What a Great Dog! - R2 (see page 4) 675 N. Glenville Dr. # 165 Richardson, TX 75081

## 10th Anniversary - 2021

2021 - K9 Health Clinic Saturday, August 7, 2021 9:30 am - 4:00 pm

NEW Location – What a Great Dog! – R2 675 N. Glenville Dr. # 165 Richardson, TX 75081